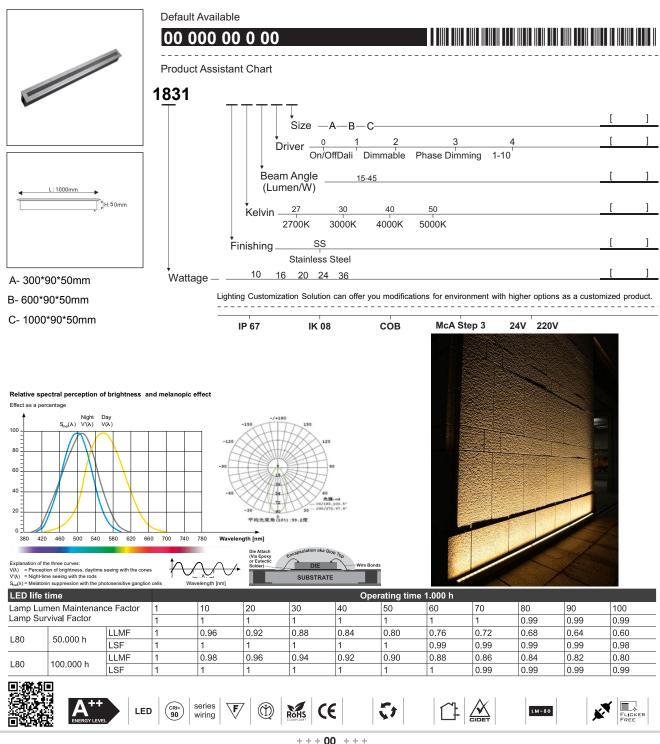

d easy appearance, in line with contemporary aesthetic concept. The product has the structure and appearance design patent. The lamp body adopts high-pressure cast aluminum and aluminum alloy, the surface is coated with outdoor used powder, double anti-corrosion to extend service life. This lawn lamp series uses LED. High efficiency constant current driver, ensure the light source is maximum used.

## FIELDS OF APPLICATION Outdoor Areas landscape

design

IEC 62717 LED-modules for general lighting – Performance requirements IEC 62722-2-1 Particular requirements for LED luminaires

High Lumen Efficacy 115lm/w Body - Die cast extruded aluminum Diffuser - Polycarbonate Glowing Wire Test - 650° Temperature - ta=20 °C ~ ta max=50 °C Class - I

Optional optical diffusers -



## Model --- 1831