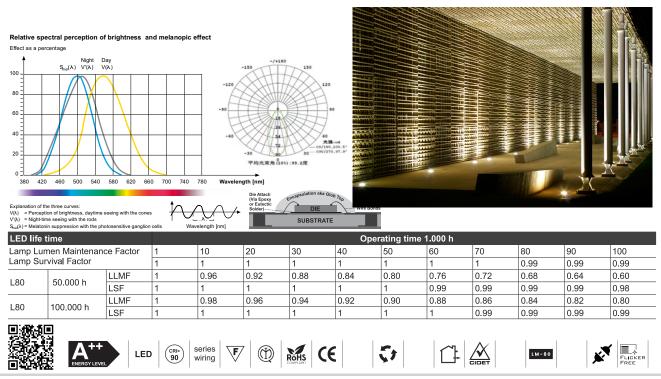

## FIELDS OF APPLICATION Outdoor Areas landscape

design

IEC 62717 LED-modules for general lighting – Performance requirements IEC 62722-2-1 Particular requirements for LED luminaires

High Lumen Efficacy 115lm/w Body - Die cast extruded aluminum Diffuser - Polycarbonate Glowing Wire Test - 650° Temperature - ta=20 °C ~ ta max=50 °C Class - I