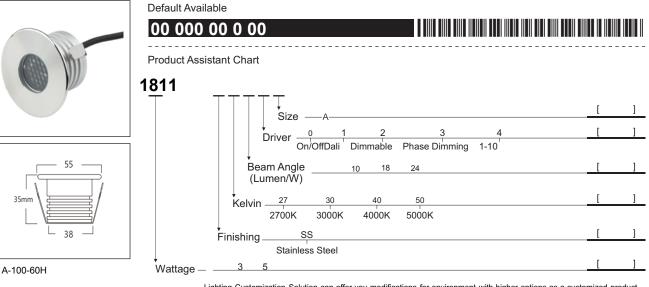

## Model --- 1811

Lighting Customization Solution can offer you modifications for environment with higher options as a customized product.

IP 67 IK 08 COB McA Step 3 24V 220V