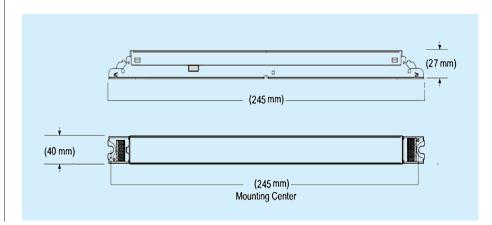

nd optimum service life of the battery.

## LED emergency Kit

The TEMPUS CSV-LED range of LED emergency modules has been designed to enable conversion of general lighting for emergency operations. Suitable for operation with DC powered driver and T8-T5 LED tubes

LED Emergency Driver could provide backup emergency power for LED lights to illuminate the pathway when the power outage. Adopts special design to connect various power LED light , whether high power or low power. LED Emergency Kit let your LED light , not only have lighting function , but also can provide emergency light. Wide application , easy installation . All of LED Emergency Module own CE and RoHS certification that you can trust. LED Emergency Battery Backup do not affect the surrounding environment

#### **Dimensions**