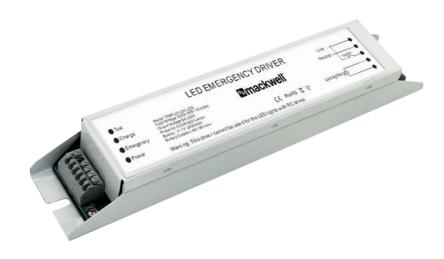

# TEMPUS CSV-LED

### LED emergency Kit

#### **Driver Specification**

Model: TEMPUS CSV- LED

Input Voltage: AC85-265V 50-60Hz

Output Voltage: DC 230V

Power for: 5-20W LED Lamps

Battery: 11.1V 2600 mAH

Battery Duration: 60 -180 min s

LED Emergency Driver could provide backup emergency power for LED lights to illuminate the pathway when the power outage. Adopts special design to connect various power LED light , whether high power or low power. LED Emergency Kit let your LED light , not only have lighting function , but also can provide emergency light. Wide application , easy installation . All of LED Emergency Module own CE and RoHS certification that you can trust. LED Emergency Battery Backup do not affect the surrounding environment