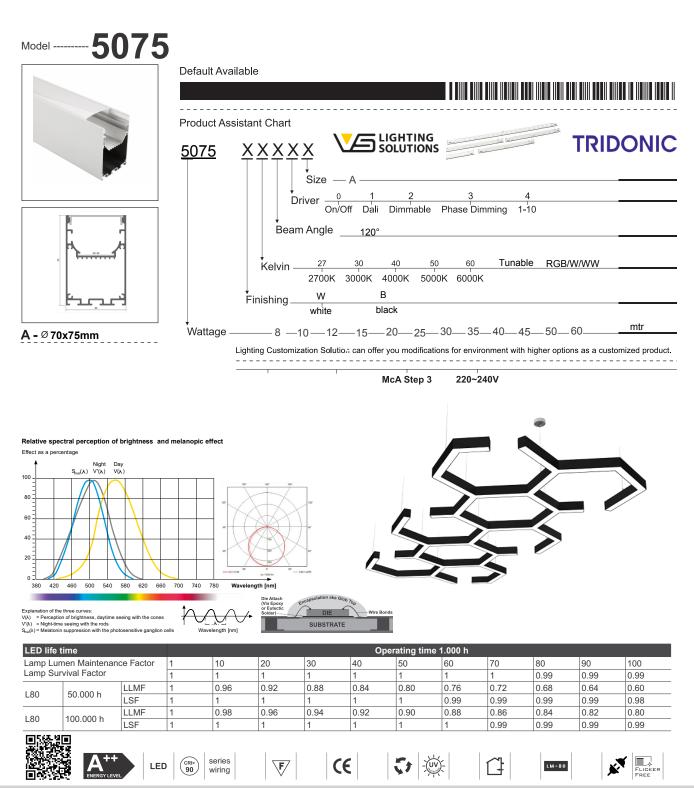

High Lumen Efficacy 145lm/W Body - Anodized aluminum Diffuser - Polycarbonate milkey or black diffuser Glowing Wire Test - 850° Temperature - ta=20 °C ~ ta max=50 °C Class - I